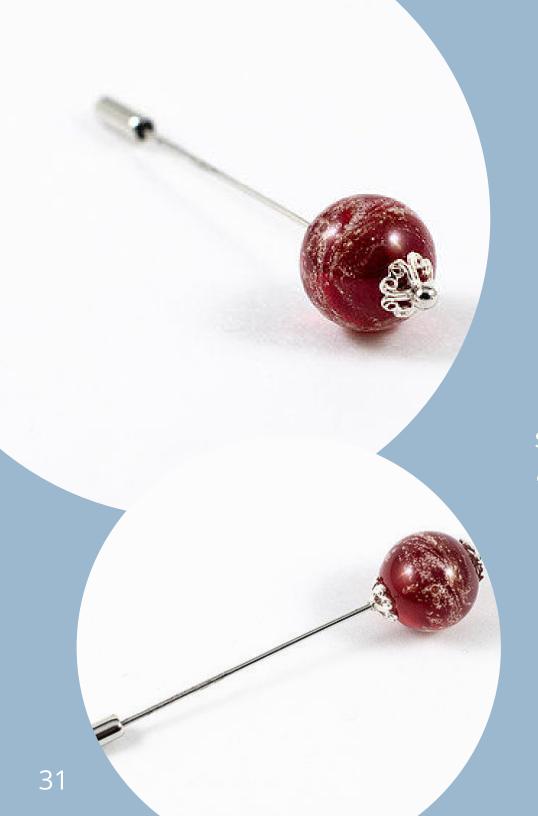

## Spirit Sphere Pin

Honor your loved ones in a beautiful and respectful way on your special day with a Spirit Sphere Pin. These stick pins have sterling silver accents and could be added to a wedding bouquet, lapel or a special hat.

Select one color from the "Bead Color Chart" Bead size is approximately 1/2" to 3/4" \$75

Starry Night Sky stars in this night sky pendant. Pick Pendant

"Those memories like the starry night sky still as a farawy light" ~ Anu Menon