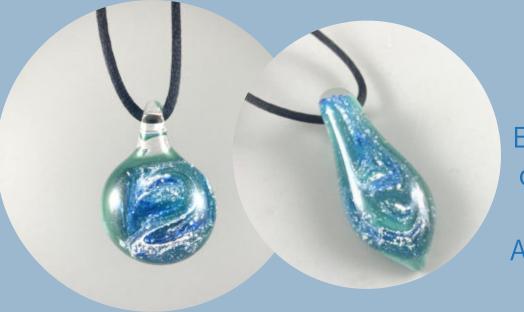

### Element Line

Each one-of-a-kind pendant is made up of special color combinations to reflect one of the four elements: Fire, Earth, Air, and Water to create a truly stunning swirl of your loved one's ashes and sparkling glass. Pick from four shapes to customize your Memorial piece.

Water Pendant

Flow with the ever-changing energy of water during this transition of life with our Water inspired pendant.

Pendant sizes vary based on shape, they are 3/4" - 1.5" wide by 1" - 2" long
These pendants are available in four styles: droplet, heart, round, and pointed.
Chain, cord, and jump ring not included \$85 each