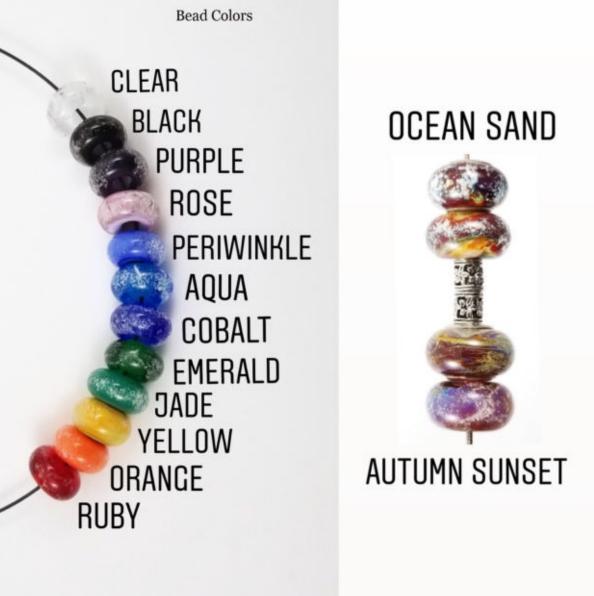

#### Charm Bead

A small and tasteful accent to keep your loved ones close with you every day. These Charm Beads are handmade using Moretti glass. Our beads have a hole size large enough to fit charm bracelets.

Select one color from the "Bead Color Chart" \$40 per bead

Add a stainless steel insert to your memorial bead for an extra \$10 per bead as a finishing touch

#### Spirit Sphere Pendant

Simple and elegant with sterling silver accents, these round beads are a subtle expression of connection between you and your family member or pet.

Select one color from the "Bead Color Chart" Bead size is approximately 1/2" to 3/4" Chain & cord not included \$75

Select one color from the "Bead Color Chart" Bead size is approximately 1/2" to 3/4" \$75

Starry Night Sky stars in this night sky pendant. Pick Pendant

"Those memories like the starry night sky still as a farawy light" ~ Anu Menon

Standard ring top \$40 Size approximately 14mm Select one color from the "Bead Color Chart"

Large ring top \$50
Size approximately 16mm
Select one color from the "Bead Color Chart"
or one color from the Element Line

## Bead Color Chart

Ocean Sand may include hints of green Autumn Sunset may include hints of purple