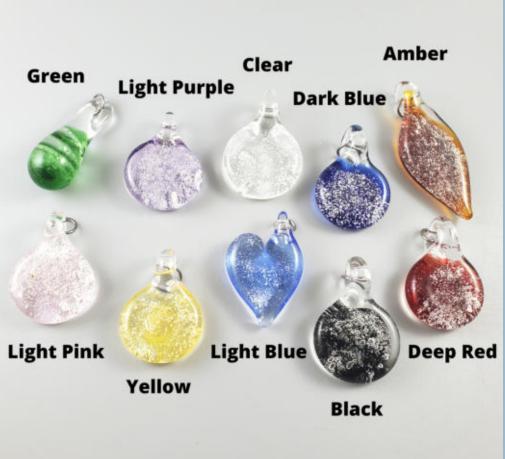

# Tranquility Pendant

Find serenity in knowing that your loved ones are always close to your heart with our Tranquility Pendants.

Approximate size 1" x 1"
These pendants are available in four styles: droplet, heart, round, and pointed.
Select one color from the "Boro Color Chart" Chain, cord, and jump ring not included \$65 each

#### Dichroic Tranquility Pendant

Add extra shimmer and shine to our Tranquility Pendant line. Dichroic glass is encased along with the ashes giving these one of a kind pendants a brillant finish.

These pendants are available in three styles: heart, round, and pointed.
Select one color from the "Boro Color Chart" Approximate sizes are: 1" x 1"- 1.5"
Chain, cord, and jump ring not included \$100

#### Touch Stone

Hold tight onto the memory of your loved one with our Touch Stone Memorials. Carry them in your pocket for a little extra support.

Select one color from the "Boro Color Chart" Approximate size is 1" x 1.5" \$65

## Sunshine Spinner

Hang these beautiful ornaments in a window to reflect the sunshine or find a special place on the tree and remember the light of your loved one.

Select one color from the "Boro Color Chart" Size is approximately 4.5" long, 1/2" wide \$100

#### Key Fob

Remember the adventurous spirit of your loved one and bring them everywhere you go with our Key Fob.

Select one color from the "Boro Color Chart" Size is approximately 1" - 1.25" in diameter \$65

#### Marble

Cherish the playful nature of your loved one with these handmade marbles. Ashes are beautifully combined with color to create an internal, twist pattern within the glass.

Select one color from the "Boro Color Chart" Size is approximately 1" in diameter \$75

### Stretching Kitty

"The road to my heart is paved with paw prints." Author Unknown

The ashes will be swirled in the body of the kitty.

Approximate size 3" - 3.5" long, .75" wide, .75" - 1" high Select one color from the "Boro Color Chart" \$125

Select one color from the "Boro Color Chart" Size is approximately 1" in diameter Chain, cord, and jump ring not included \$100