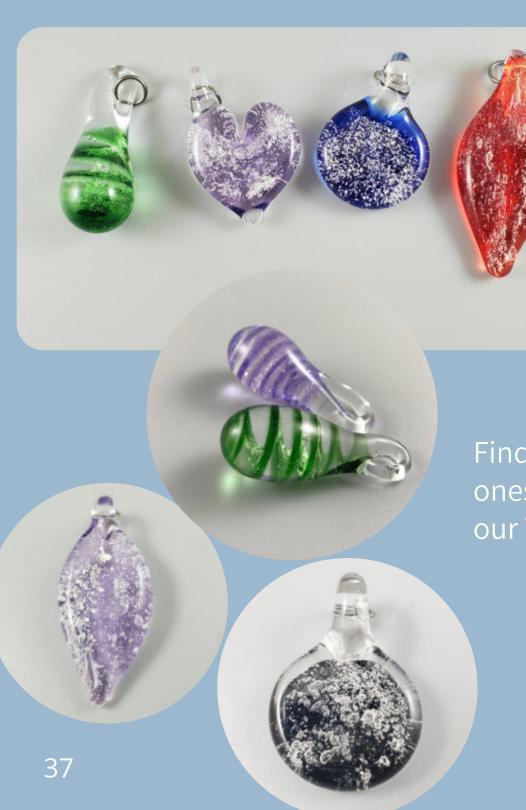

Pendant sizes vary based on shape, they are 3/4" - 1.5" wide by 1" - 2" long These pendants are available in four styles: droplet, heart, round, and pointed. Chain, cord, and jump ring not included \$85 each

from four shapes to customize

your Memorial piece.

#### Element Line

Each one-of-a-kind pendant is made up of special color combinations to reflect one of the four elements: Fire, Earth, Air, and Water to create a truly stunning swirl of your loved one's ashes and sparkling glass. Pick from four shapes to customize your Memorial piece.