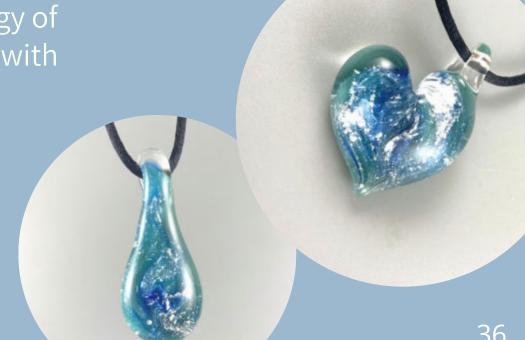

# Tranquility Pendant

Find serenity in knowing that your loved ones are always close to your heart with our Tranquility Pendants.

Approximate size 1" x 1"
These pendants are available in four styles: droplet, heart, round, and pointed.
Select one color from the "Boro Color Chart" Chain, cord, and jump ring not included \$65 each

#### Dichroic Tranquility Pendant

Add extra shimmer and shine to our Tranquility Pendant line. Dichroic glass is encased along with the ashes giving these one of a kind pendants a brillant finish.

These pendants are available in three styles: heart, round, and pointed.
Select one color from the "Boro Color Chart" Approximate sizes are: 1" x 1"- 1.5"
Chain, cord, and jump ring not included \$100