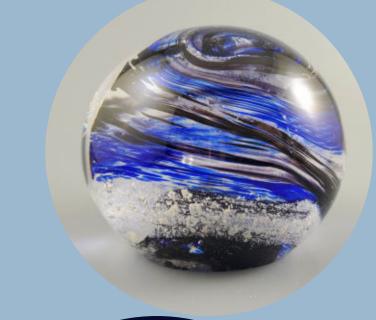

# Snowflakes Paperweight

Specialty Line

"Like snowflakes, your words fall silent. But my heart still hears your voice." Angie Weiland-Crosby.

From our "Specialty Line" of paperweights.

Each glass orb in this collection has specially selected colors blended together to celebrate the life of your loved one.