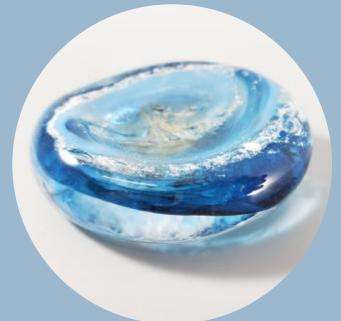

### Soft Glass Soothing Stone

Approximately 2" - 2.5" in diameter Select one or two colors from the "Soft Glass Color Chart" Light stand not included \$40