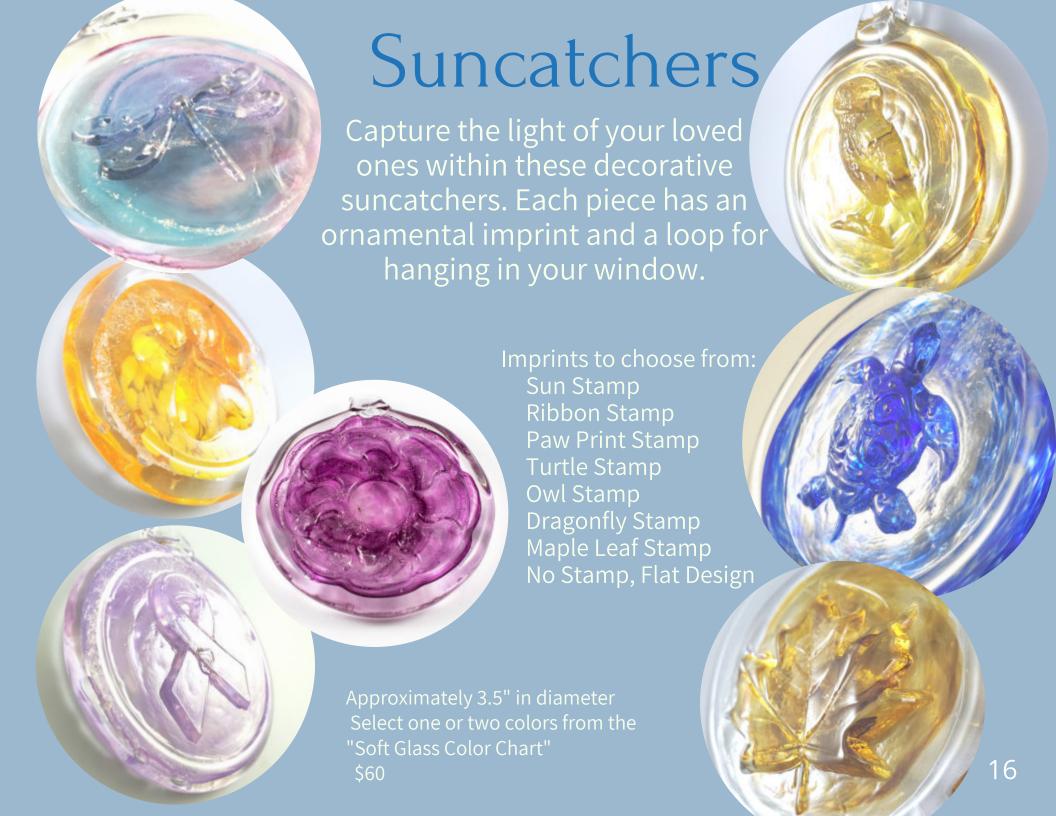

Each glass orb in this collection has specially selected colors blended together to celebrate the life of your loved one.