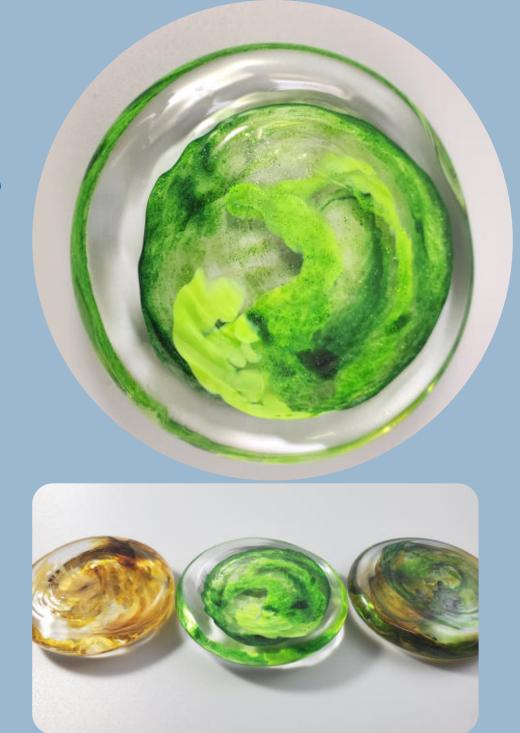

## Soft Glass Color Samples

Not sure what colors you want?

We will make color samples without ashes so that you can see what the finished product will look like. The color sample will be a flat glass patty with the colors you selected swirled inside with a layer of clear glass encasing it.

Select one or two colors from the "Soft Glass Color Chart" for each sample Size is approximately 2.5" in diameter

One color sample \$20 Three pack of color samples \$45