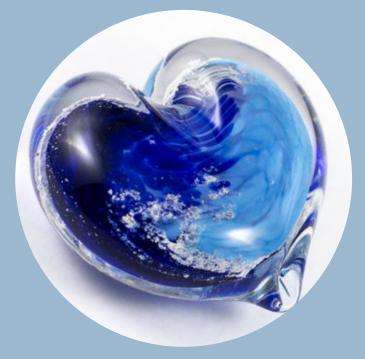

## Heart Paperweight

Reflect your love with this solid glass heart paperweight. Perfect to hold in moments of grief and to brighten up a special shelf.

Select one or two colors from the "Soft Glass Color Chart"

Medium Heart Paperweight
Size is approximately 3" - 3.5" in diameter
Light stand not included
\$90

Small Heart Paperweight
Size is approximately 2.5" in diameter
Light stand not included
\$60