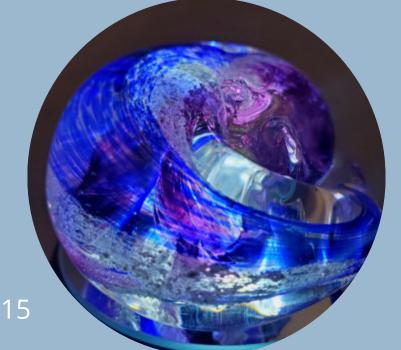

#### Curled Up Cat

Find peace with the loss of your precious pet with this sweet sleeping cat memorial. Choose a color that best matches your kitty's fur, eyes or perhaps the color of their collar.

Select one or two colors from the "Soft Glass Color Chart" Size is approximately 2.5" - 3" in diameter Light stand not included \$75