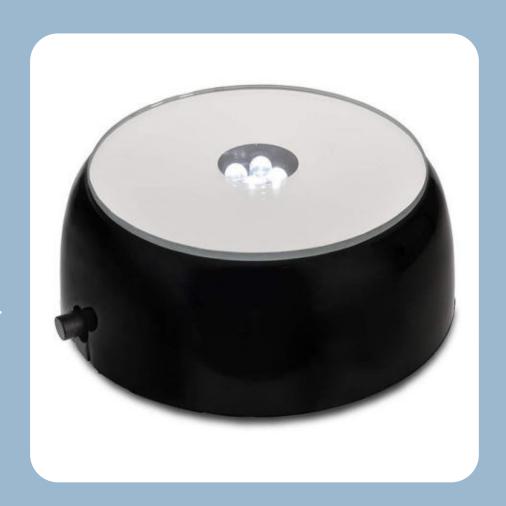

### Light Stand

Let the brilliant colors of your Memorial shine through with a light stand.

This or a similar battery operated white light stand. \$15