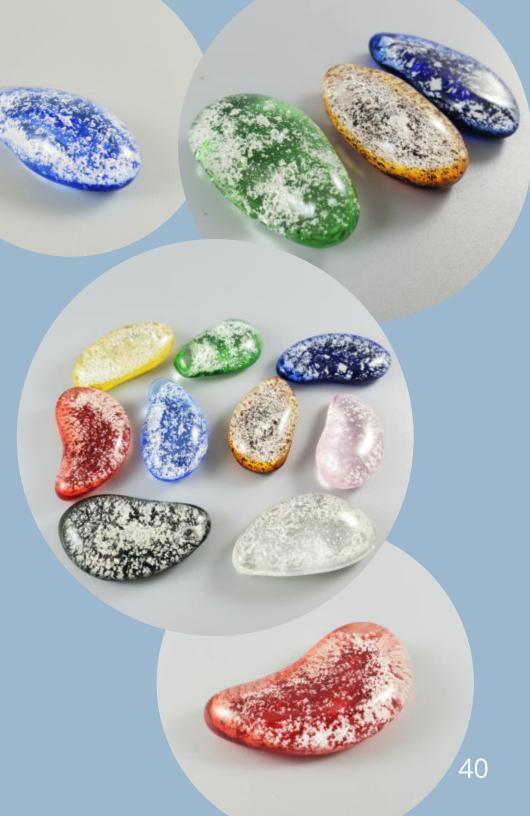

#### Touch Stone

Hold tight onto the memory of your loved one with our Touch Stone Memorials. Carry them in your pocket for a little extra support.

Select one color from the "Boro Color Chart" Approximate size is 1" x 1.5" \$65