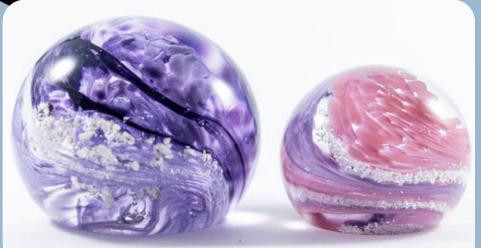

# Specialty Line

# Blue Water Paperweight

"Let the blue sky meet the blue sea and all is blue for a time." Moncy Barbour

From our "Specialty Line" of paperweights.

Each glass orb in this collection has specially selected colors blended together to celebrate the life of your loved one.