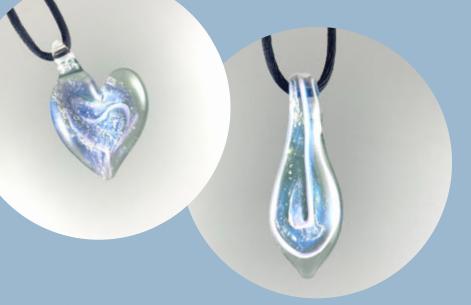

Our Air inspired pendant evokes the feeling of a fresh breeze brushing against your skin, giving you the sense that your loved one is close by.

Pendant sizes vary based on shape, they are 3/4" - 1.5" wide by 1" - 2" long
These pendants are available in four styles: droplet, heart, round, and pointed.
Chain, cord, and jump ring not included \$85 each

#### Earth Pendant

Our Earth inspired pendant reflects the vast beauty of our home. Wear this one of a kind memorial piece and feel the grounding energy our planet has to offer.

Pendant sizes vary based on shape, they are 3/4" - 1.5" wide by 1" - 2" long
These pendants are available in four styles: droplet, heart, round, and pointed.
Chain, cord, and jump ring not included \$85 each

Water Pendant

Flow with the ever-changing energy of water during this transition of life with our Water inspired pendant.

Pendant sizes vary based on shape, they are 3/4" - 1.5" wide by 1" - 2" long
These pendants are available in four styles: droplet, heart, round, and pointed.
Chain, cord, and jump ring not included \$85 each