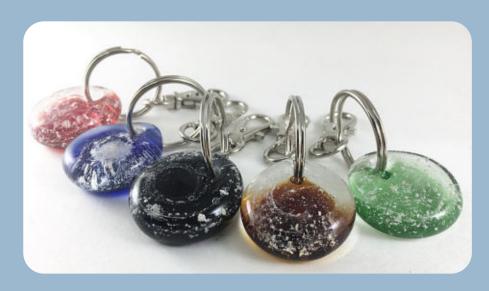

#### Key Fob

Remember the adventurous spirit of your loved one and bring them everywhere you go with our Key Fob.

Select one color from the "Boro Color Chart" Size is approximately 1" - 1.25" in diameter \$65