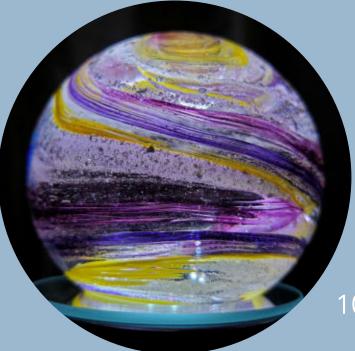

# Specialty Line

# Blue Water Paperweight

"Let the blue sky meet the blue sea and all is blue for a time." Moncy Barbour

From our "Specialty Line" of paperweights.

Each glass orb in this collection has specially selected colors blended together to celebrate the life of your loved one.