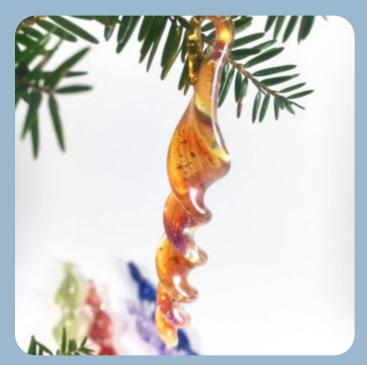

## Sunshine Spinner

Hang these beautiful ornaments in a window to reflect the sunshine or find a special place on the tree and remember the light of your loved one.

Select one color from the "Boro Color Chart" Size is approximately 4.5" long, 1/2" wide \$100