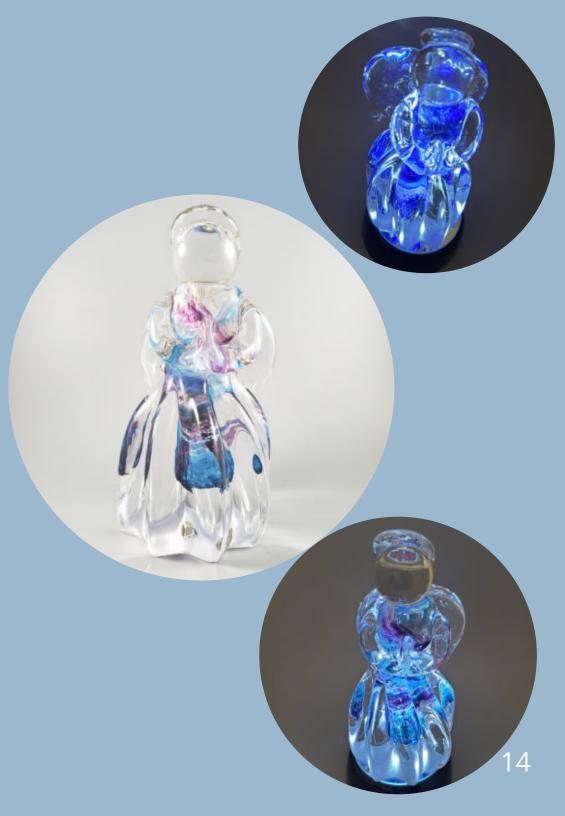

#### Angel

"You may have lost a loved one, but heaven gained another angel." unknown

Our regular size angel has the ashes swirled inside the body with the colors that you select.

Size is approximately 5" tall and 3" wide Light stand not included \$375

## Large Angel

"Guardian angels up above please protect the ones we love." unknown

Our large angel has prayer hands and a ruffled skirt. The ashes swirled inside the body with the colors that you select.

Size is approximately 6.5" tall and 3" wide Light stand not included \$525