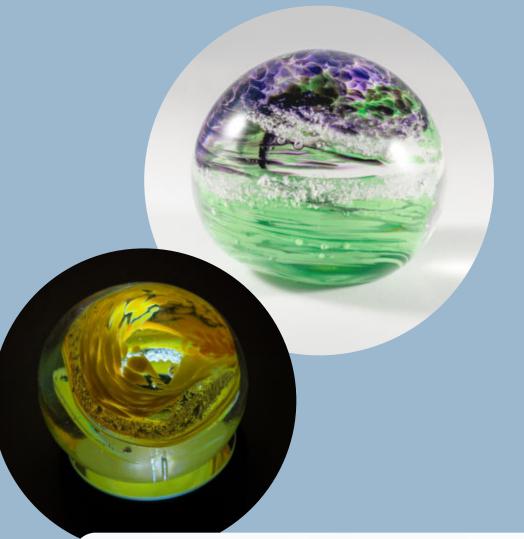

# Specialty Line

# Blue Water Paperweight

"Let the blue sky meet the blue sea and all is blue for a time." Moncy Barbour

From our "Specialty Line" of paperweights.

Each glass orb in this collection has specially selected colors blended together to celebrate the life of your loved one.

# Specialty Paperweight with 24k Gold

Select one of our "Specialty Line" paperweights and add 24k Gold to honor your special loved one.

Specialty Hair
Keepsake

Paperweight

These paperweights have a thumb-sized space to safely store your loved one's locks of hair. Select one of our "Specialty Line" color combinations.