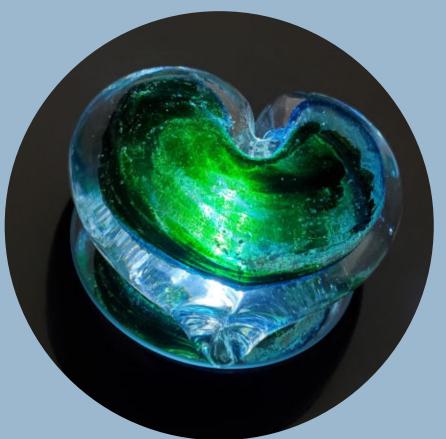

## Heart Paperweight

Reflect your love with this solid glass heart paperweight. Perfect to hold in moments of grief and to brighten up a special shelf.

Select one or two colors from the "Soft Glass Color Chart"

Medium Heart Paperweight
Size is approximately 3" - 3.5" in diameter
Light stand not included
\$90

Small Heart Paperweight
Size is approximately 2.5" in diameter
Light stand not included
\$60