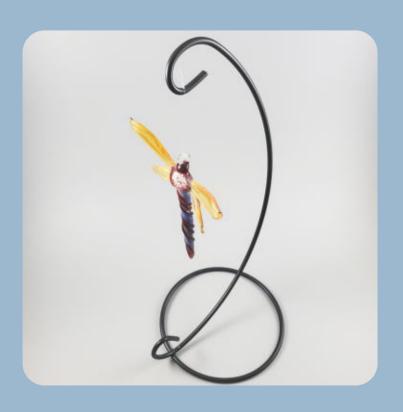

## Dragonfly

In support of this difficult transition, dragonflies can symbolize adaptability and strength through grief. This magical creature shows up just when you need a sign to know you're not alone. In its glass form, the ashes are encased at the heart of the dragonfly, its wings catching the light through your window.

Approximate size 3.5" - 4" wingspan, 3.5" - 4" long Four color options: Amber, Blue, Green and Rose Chain, cord, and jump ring not included \$125

#### Metal Stand

#### Display Memorial Birds, Dragonflies or Sunshine Spinners

This or a similar stand.
Size is 9" tall with a 4" circle base \$12