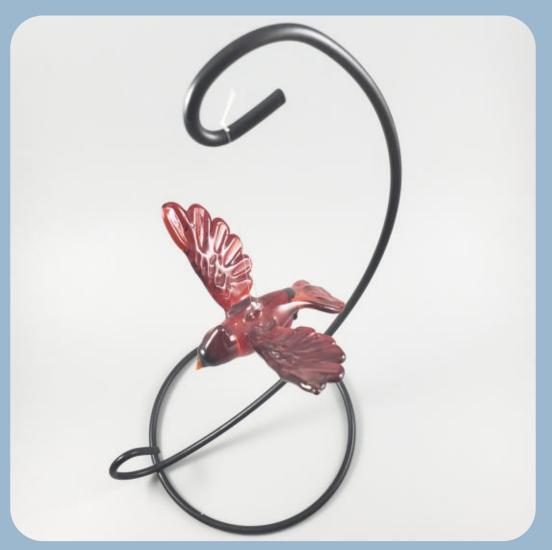

### Hummingbird

It's interesting to note that hummingbirds are the smallest of all species of birds. Some cultures believe that symbolically, they represent joy, luck and happiness. Other beliefs are that they are messengers from Heaven encouraging us to release our grief. We hope that these beautiful little birds bring you peace and hope.

Ashes will be in the chest of the bird Approximate size 4" wing span, 3.5" long Colors are as shown Chain, cord, and jump ring not included \$150

#### Metal Stand

#### Display Memorial Birds, Dragonflies or Sunshine Spinners

This or a similar stand.
Size is 9" tall with a 4" circle base \$12