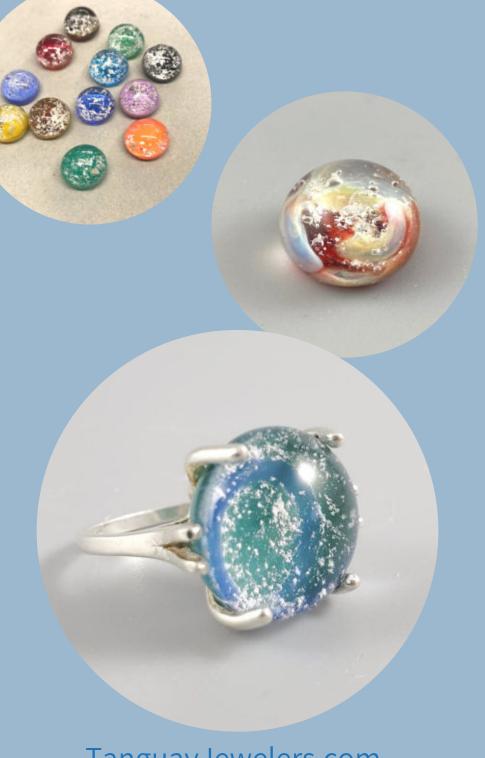

#### Charm Bead

A small and tasteful accent to keep your loved ones close with you every day. These Charm Beads are handmade using Moretti glass. Our beads have a hole size large enough to fit charm bracelets.

Select one color from the "Bead Color Chart" \$40 per bead

Add a stainless steel insert to your memorial bead for an extra \$10 per bead as a finishing touch

### Ring Top

Looking for a custom ring? We are working in collaboration with Tanguay Jewelers of Gardner MA to create beautiful custom rings. We will make the ring top with the color that you've selected, then you take the ring top to Tanguay who will design a custom ring made to your specifications.

Standard ring top \$40 Size approximately 14mm Select one color from the "Bead Color Chart"

Large ring top \$50
Size approximately 16mm
Select one color from the "Bead Color Chart"
or one color from the Element Line

TanguayJewelers.com