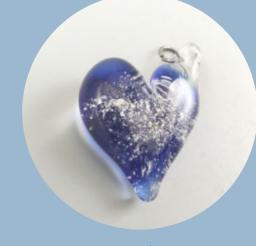

# Tranquility Pendant

Find serenity in knowing that your loved ones are always close to your heart with our Tranquility Pendants.

Approximate size 1" x 1"
These pendants are available in four styles: droplet, heart, round, and pointed.
Select one color from the "Boro Color Chart" Chain, cord, and jump ring not included \$65 each

#### Dichroic Tranquility Pendant

Add extra shimmer and shine to our Tranquility Pendant line. Dichroic glass is encased along with the ashes giving these one of a kind pendants a brillant finish.

These pendants are available in three styles: heart, round, and pointed.
Select one color from the "Boro Color Chart" Approximate sizes are: 1" x 1"- 1.5"
Chain, cord, and jump ring not included \$100