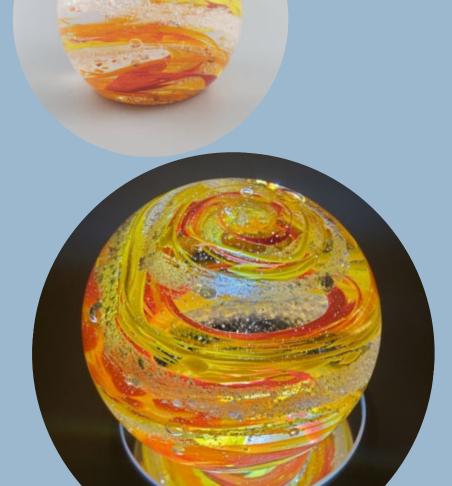

# Fiery Sunset Paperweight

"The sky broke like an egg into full sunset and the water caught fire."
Pamela Hansford Johnson

From our "Specialty Line" of paperweights.

Each glass orb in this collection has specially selected colors blended together to celebrate the life of your loved one.