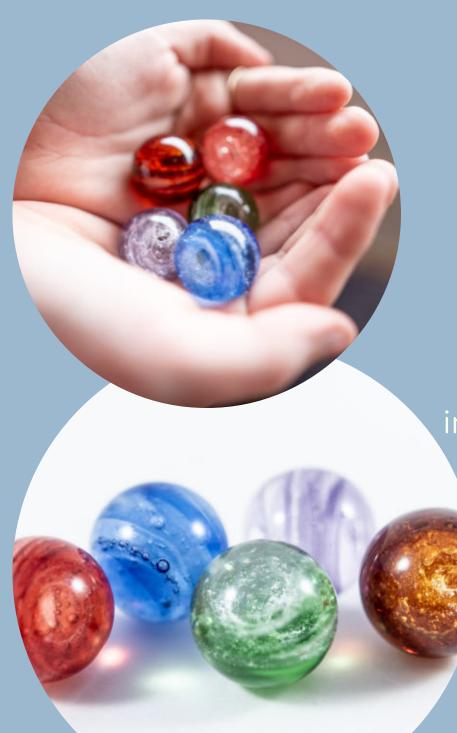

# Specialty Line

# Blue Water Paperweight

"Let the blue sky meet the blue sea and all is blue for a time." Moncy Barbour

From our "Specialty Line" of paperweights.

Each glass orb in this collection has specially selected colors blended together to celebrate the life of your loved one.

# Snowflakes Paperweight

Specialty Line

"Like snowflakes, your words fall silent. But my heart still hears your voice." Angie Weiland-Crosby.

From our "Specialty Line" of paperweights.

Each glass orb in this collection has specially selected colors blended together to celebrate the life of your loved one.

# Magical Forest Paperweight

"To walk in nature is to witness a thousand miracles." Mary Davis

From our "Specialty Line" of paperweights.

Each glass orb in this collection has specially selected colors blended together to celebrate the life of your loved one.

# Night Sky Paperweight

"When you miss me just look up to the night sky and remember, I'm like a star; sometimes you can't see me, but I'm always there." Jayde Nicole

From our "Specialty Line" of paperweights.

Each glass orb in this collection has specially selected colors blended together to celebrate the life of your loved one.

# Fiery Sunset Paperweight

"The sky broke like an egg into full sunset and the water caught fire."
Pamela Hansford Johnson

From our "Specialty Line" of paperweights.

Each glass orb in this collection has specially selected colors blended together to celebrate the life of your loved one.

# Purple Sunset Paperweight

"Every sunset brings the promise of a new dawn." Ralph Waldo Emerson

From our "Specialty Line" of paperweights. Each glass orb in this collection has specially selected colors blended together to celebrate the life of your loved one.