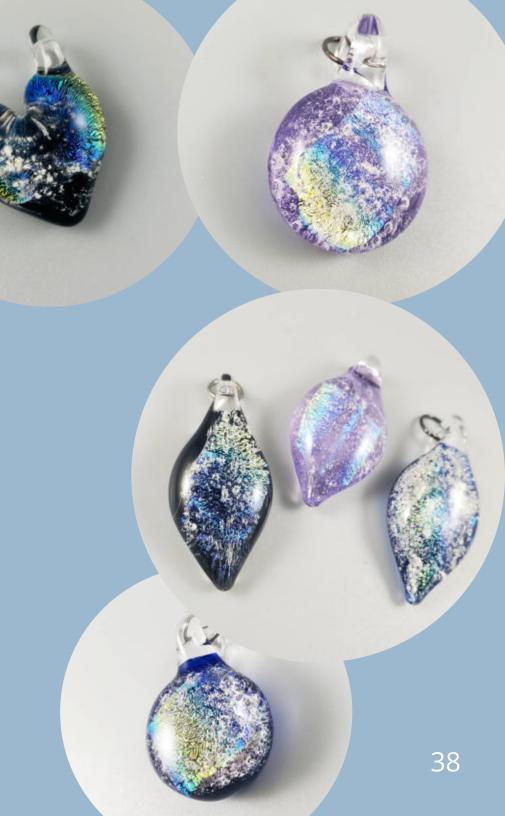

#### Element Line

Each one-of-a-kind pendant is made up of special color combinations to reflect one of the four elements: Fire, Earth, Air, and Water to create a truly stunning swirl of your loved one's ashes and sparkling glass. Pick from four shapes to customize your Memorial piece.

Our Air inspired pendant evokes the feeling of a fresh breeze brushing against your skin, giving you the sense that your loved one is close by.

Pendant sizes vary based on shape, they are 3/4" - 1.5" wide by 1" - 2" long
These pendants are available in four styles: droplet, heart, round, and pointed.
Chain, cord, and jump ring not included \$85 each

#### Earth Pendant

Our Earth inspired pendant reflects the vast beauty of our home. Wear this one of a kind memorial piece and feel the grounding energy our planet has to offer.

Pendant sizes vary based on shape, they are 3/4" - 1.5" wide by 1" - 2" long
These pendants are available in four styles: droplet, heart, round, and pointed.
Chain, cord, and jump ring not included \$85 each

### Element Line

Each one-of-a-kind pendant is made up of special color combinations to reflect one of the four elements: Fire, Earth, Air, and Water to create a truly stunning swirl of your loved one's ashes and sparkling Fire Pendant glass. Pick from four shapes to customize your Memorial piece.

Ignite the love in your heart and reminisce on the warmth and energy that your loved one brought into your life with our Fire inspired pendant.

Pendant sizes vary based on shape, they are 3/4" - 1.5" wide by 1" - 2" long These pendants are available in four styles: droplet, heart, round, and pointed. Chain, cord, and jump ring not included \$85 each

### Element Line

Each one-of-a-kind pendant is made up of special color combinations to reflect one of the four elements: Fire, Earth, Air, and Water to create a truly stunning swirl of your loved one's ashes and sparkling glass. Pick from four shapes to customize your Memorial piece.

Water Pendant

Flow with the ever-changing energy of water during this transition of life with our Water inspired pendant.

Pendant sizes vary based on shape, they are 3/4" - 1.5" wide by 1" - 2" long
These pendants are available in four styles: droplet, heart, round, and pointed.
Chain, cord, and jump ring not included \$85 each