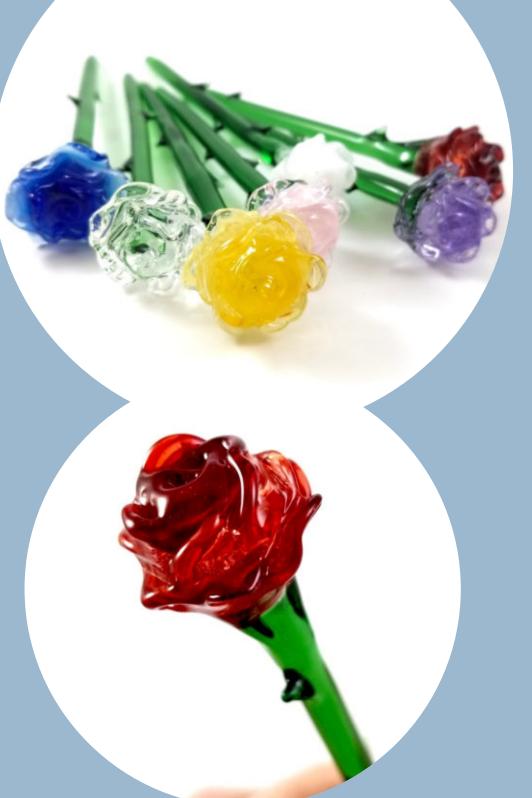

#### Rose

"A rose speaks of love silently in a language known only to the heart."

**Author Unknown** 

Unlike our other designs, these don't show the ashes which is nice for people who prefer them to be more subtle and hidden.

Color options: blue, clear, pink, purple, red, white, yellow Approximately 5" long, bud is 3/4" - 1" wide \$55