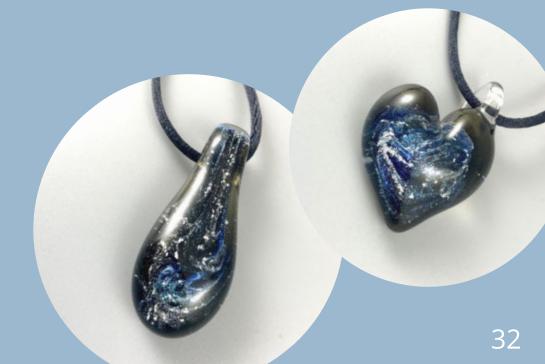

Pendant sizes vary based on shape, they are 3/4" - 1.5" wide by 1" - 2" long These pendants are available in four styles: droplet, heart, round, and pointed. Chain, cord, and jump ring not included \$85 each

from four shapes to customize

your Memorial piece.

#### Element Line

Each one-of-a-kind pendant is made up of special color combinations to reflect one of the four elements: Fire, Earth, Air, and Water to create a truly stunning swirl of your loved one's ashes and sparkling glass. Pick from four shapes to customize your Memorial piece.