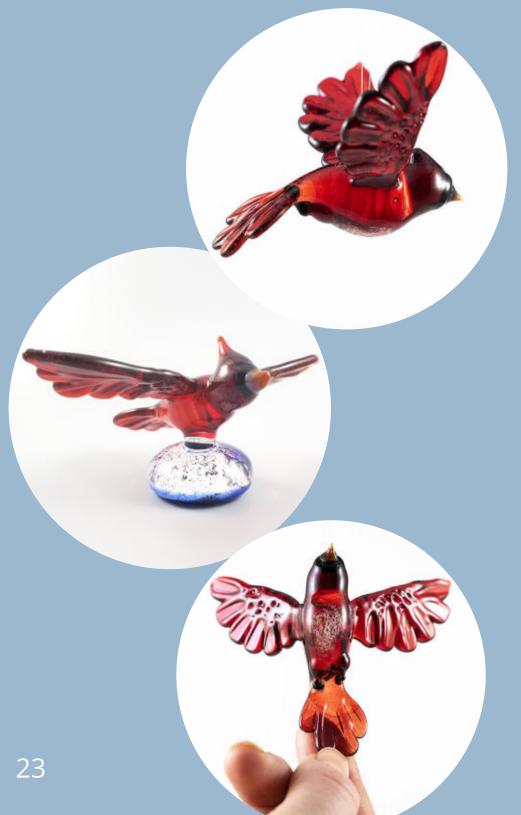

#### Cardinal

Known to last through the coldest days of winter, cardinals bring the message of strength through struggle. With ashes encased in the chest of the flying bird or the base of the standing bird, it's bright red wings glistening, it serves as a loving reminder of the power within.

The Flying Cardinal

Approximately 3" - 3.5" wide by 2" - 2.5" tall The ashes will be in the chest of the bird Chain, cord, and jump ring not included \$150

The Cardinal on the Stand
Approximately 3" - 3.5" wide by 2.5" - 3" tall
The ashes will be in the base of the stand
\$160