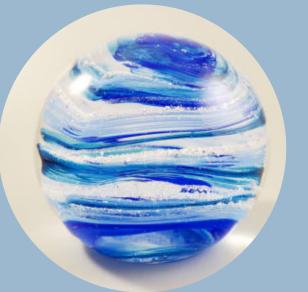

# Snowflakes Paperweight

Specialty Line

"Like snowflakes, your words fall silent. But my heart still hears your voice." Angie Weiland-Crosby.

From our "Specialty Line" of paperweights.

Each glass orb in this collection has specially selected colors blended together to celebrate the life of your loved one.

Each glass orb in this collection has specially selected colors blended together to celebrate the life of your loved one.