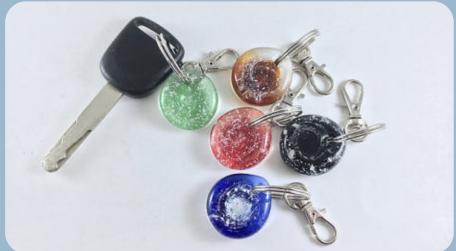

#### Key Fob

Remember the adventurous spirit of your loved one and bring them everywhere you go with our Key Fob.

Select one color from the "Boro Color Chart" Size is approximately 1" - 1.25" in diameter \$65