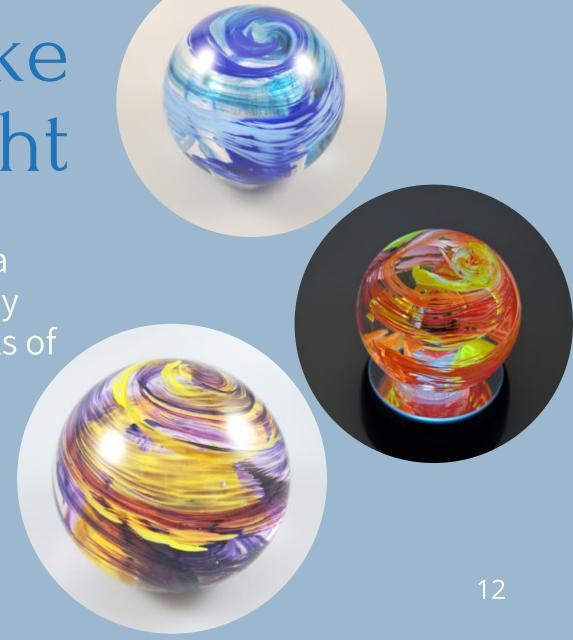

# Blue Water Paperweight

"Let the blue sky meet the blue sea and all is blue for a time." Moncy Barbour

From our "Specialty Line" of paperweights.

Each glass orb in this collection has specially selected colors blended together to celebrate the life of your loved one.

# Fiery Sunset Paperweight

"The sky broke like an egg into full sunset and the water caught fire."
Pamela Hansford Johnson

From our "Specialty Line" of paperweights.

Each glass orb in this collection has specially selected colors blended together to celebrate the life of your loved one.

# Purple Sunset Paperweight

"Every sunset brings the promise of a new dawn." Ralph Waldo Emerson

From our "Specialty Line" of paperweights. Each glass orb in this collection has specially selected colors blended together to celebrate the life of your loved one.