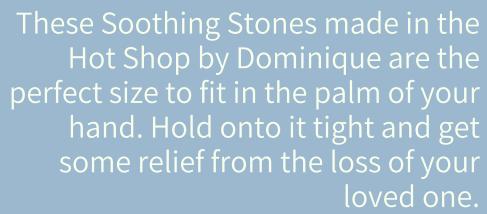

### Soft Glass Soothing Stone

Approximately 2" - 2.5" in diameter Select one or two colors from the "Soft Glass Color Chart" Light stand not included \$40