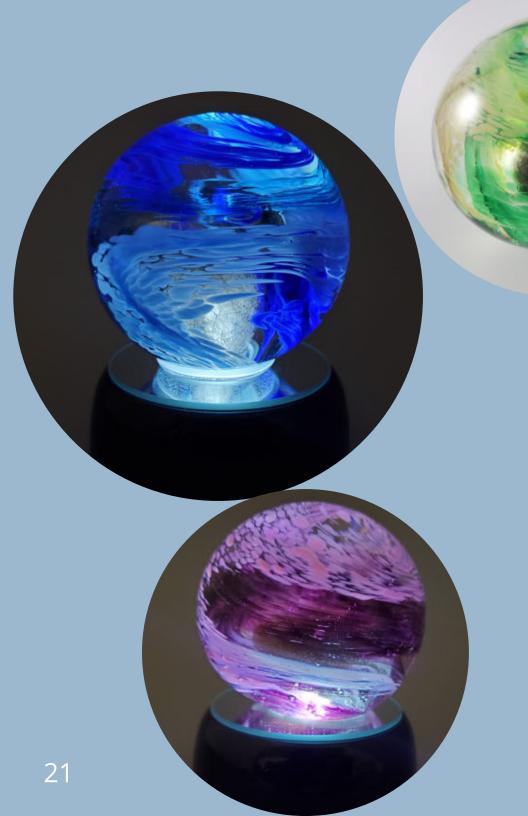

# Night Sky Paperweight

"When you miss me just look up to the night sky and remember, I'm like a star; sometimes you can't see me, but I'm always there." Jayde Nicole

From our "Specialty Line" of paperweights.

Each glass orb in this collection has specially selected colors blended together to celebrate the life of your loved one.

# Purple Sunset Paperweight

"Every sunset brings the promise of a new dawn." Ralph Waldo Emerson

From our "Specialty Line" of paperweights. Each glass orb in this collection has specially selected colors blended together to celebrate the life of your loved one.