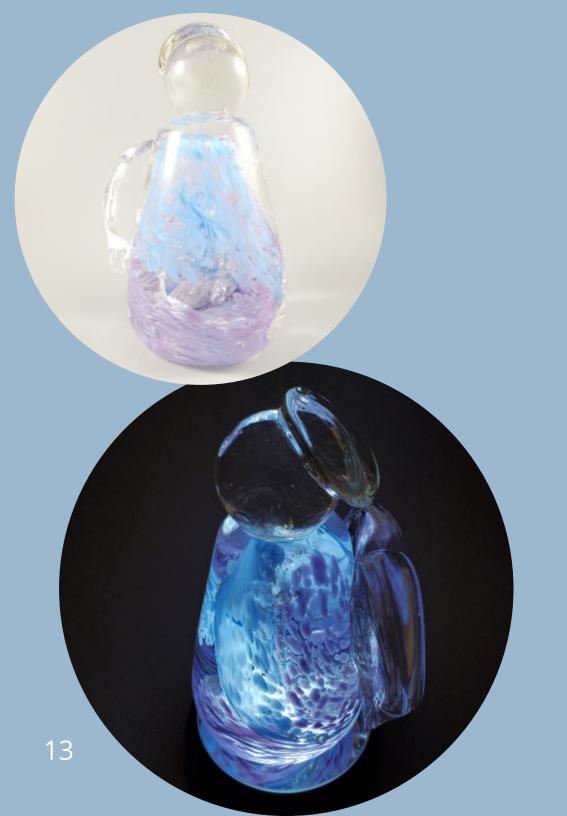

#### Angel

"You may have lost a loved one, but heaven gained another angel." unknown

Our regular size angel has the ashes swirled inside the body with the colors that you select.

Size is approximately 5" tall and 3" wide Light stand not included \$375

## Large Angel

"Guardian angels up above please protect the ones we love." unknown

Our large angel has prayer hands and a ruffled skirt. The ashes swirled inside the body with the colors that you select.

Size is approximately 6.5" tall and 3" wide Light stand not included \$525