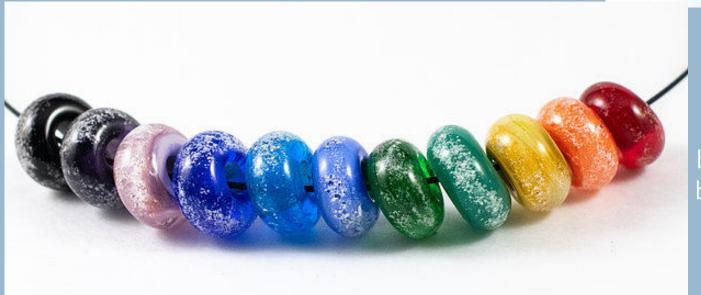

#### Charm Bead

A small and tasteful accent to keep your loved ones close with you every day. These Charm Beads are handmade using Moretti glass. Our beads have a hole size large enough to fit charm bracelets.

Select one color from the "Bead Color Chart" \$40 per bead

Add a stainless steel insert to your memorial bead for an extra \$10 per bead as a finishing touch