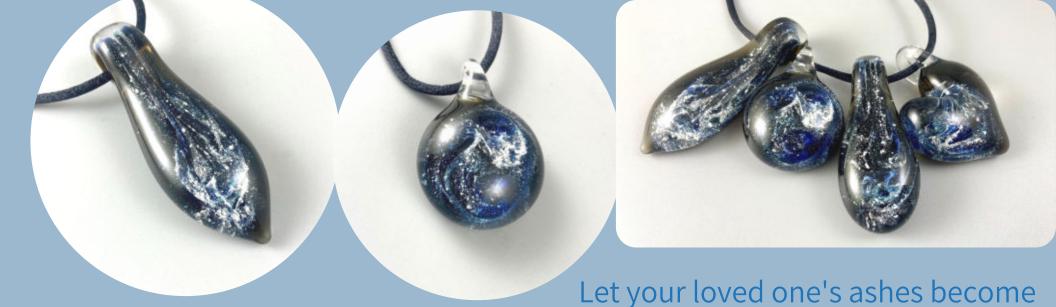

#### Element Line

Each one-of-a-kind pendant is made up of special color combinations to reflect one of the four elements: Fire, Earth, Air, and Water to create a truly stunning swirl of your loved one's ashes and sparkling glass. Pick from four shapes to customize your Memorial piece.

# Tranquility Pendant

Find serenity in knowing that your loved ones are always close to your heart with our Tranquility Pendants.

Approximate size 1" x 1"
These pendants are available in four styles: droplet, heart, round, and pointed.
Select one color from the "Boro Color Chart" Chain, cord, and jump ring not included \$65 each