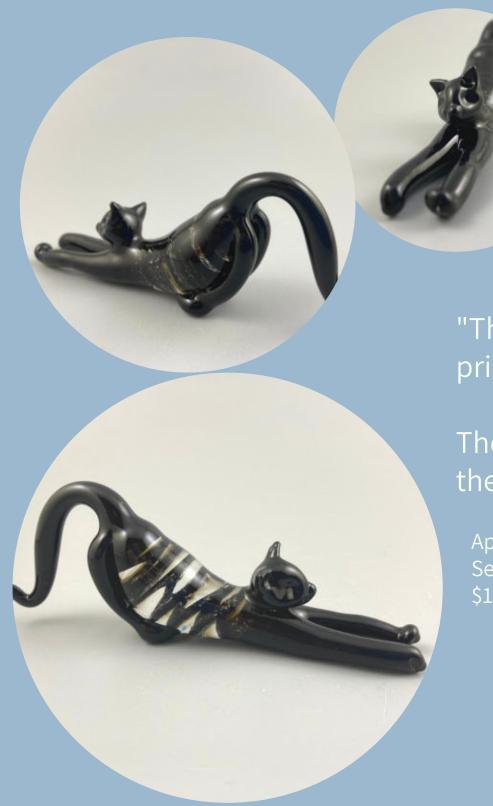

### Stretching Kitty

"The road to my heart is paved with paw prints." Author Unknown

The ashes will be swirled in the body of the kitty.

Approximate size 3" - 3.5" long, .75" wide, .75" - 1" high Select one color from the "Boro Color Chart" \$125