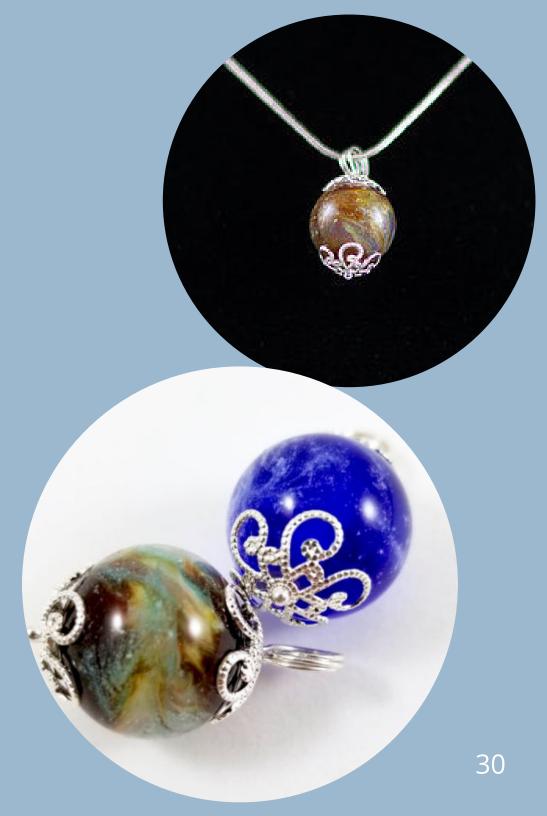

#### Spirit Sphere Pendant

Simple and elegant with sterling silver accents, these round beads are a subtle expression of connection between you and your family member or pet.

Select one color from the "Bead Color Chart" Bead size is approximately 1/2" to 3/4" Chain & cord not included \$75