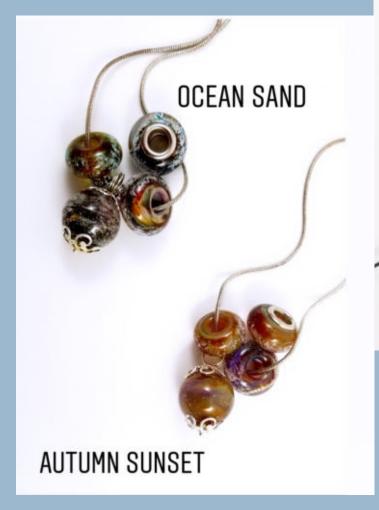

## Bead Color Chart

Ocean Sand may include hints of green Autumn Sunset may include hints of purple