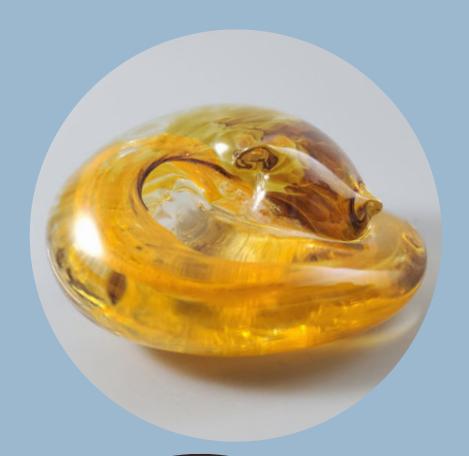

#### Curled Up Cat

Find peace with the loss of your precious pet with this sweet sleeping cat memorial. Choose a color that best matches your kitty's fur, eyes or perhaps the color of their collar.

Select one or two colors from the "Soft Glass Color Chart" Size is approximately 2.5" - 3" in diameter Light stand not included \$75