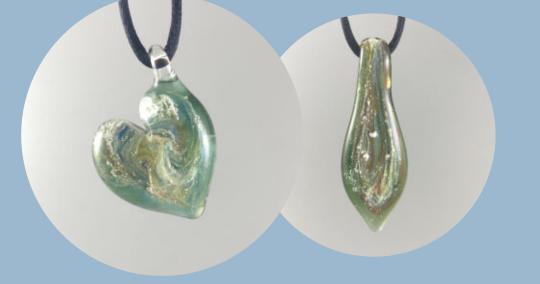

#### Earth Pendant

Our Earth inspired pendant reflects the vast beauty of our home. Wear this one of a kind memorial piece and feel the grounding energy our planet has to offer.

Pendant sizes vary based on shape, they are 3/4" - 1.5" wide by 1" - 2" long
These pendants are available in four styles: droplet, heart, round, and pointed.
Chain, cord, and jump ring not included \$85 each

#### Element Line

Each one-of-a-kind pendant is made up of special color combinations to reflect one of the four elements: Fire, Earth, Air, and Water to create a truly stunning swirl of your loved one's ashes and sparkling glass. Pick from four shapes to customize your Memorial piece.

### Element Line

Each one-of-a-kind pendant is made up of special color combinations to reflect one of the four elements: Fire, Earth, Air, and Water to create a truly stunning swirl of your loved one's ashes and sparkling Fire Pendant glass. Pick from four shapes to customize your Memorial piece.