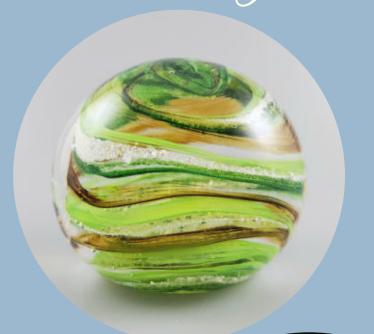

# Magical Forest Paperweight

"To walk in nature is to witness a thousand miracles." Mary Davis

From our "Specialty Line" of paperweights.

Each glass orb in this collection has specially selected colors blended together to celebrate the life of your loved one.