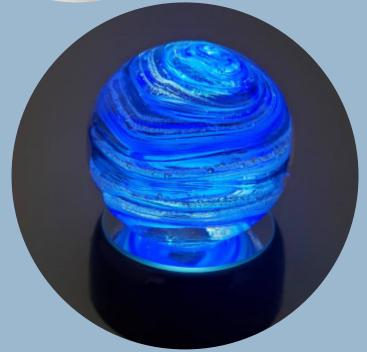

# Night Sky Paperweight

"When you miss me just look up to the night sky and remember, I'm like a star; sometimes you can't see me, but I'm always there." Jayde Nicole

From our "Specialty Line" of paperweights.

Each glass orb in this collection has specially selected colors blended together to celebrate the life of your loved one.