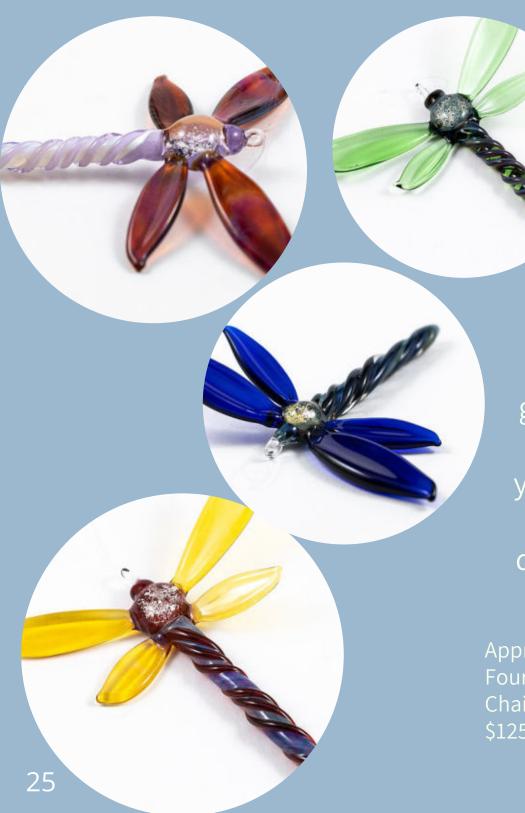

## Dragonfly

In support of this difficult transition, dragonflies can symbolize adaptability and strength through grief. This magical creature shows up just when you need a sign to know you're not alone. In its glass form, the ashes are encased at the heart of the dragonfly, its wings catching the light through your window.

Approximate size 3.5" - 4" wingspan, 3.5" - 4" long Four color options: Amber, Blue, Green and Rose Chain, cord, and jump ring not included \$125