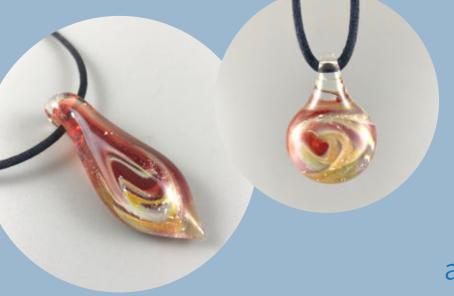

### Element Line

Each one-of-a-kind pendant is made up of special color combinations to reflect one of the four elements: Fire, Earth, Air, and Water to create a truly stunning swirl of your loved one's ashes and sparkling Fire Pendant glass. Pick from four shapes to customize your Memorial piece.

Ignite the love in your heart and reminisce on the warmth and energy that your loved one brought into your life with our Fire inspired pendant.

Pendant sizes vary based on shape, they are 3/4" - 1.5" wide by 1" - 2" long These pendants are available in four styles: droplet, heart, round, and pointed. Chain, cord, and jump ring not included \$85 each