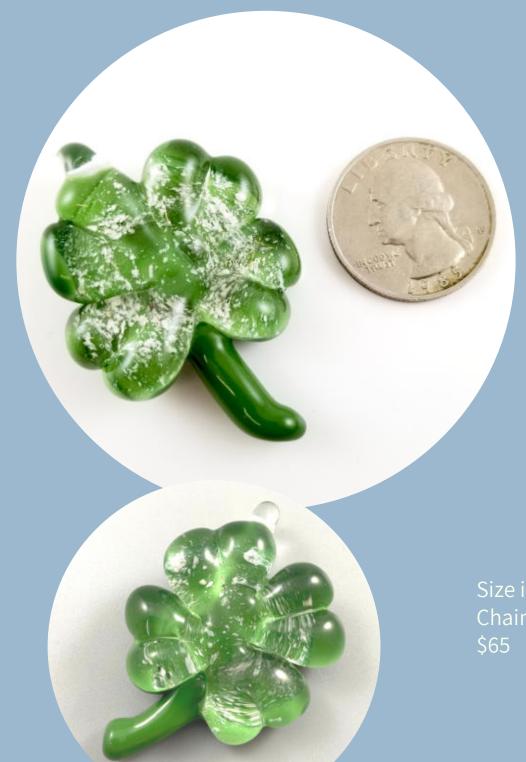

#### Shamrock

Celebrate your loved one's Celtic Origins with this four leaf Shamrock. Traditionally, the three leaves represent faith, hope and love. The fourth leaf is where the luck comes in!

Includes a glass hook for hanging.

Size is approximately 1.75" - 2" long, 1.25" - 1.5" wide Chain, cord, and jump ring not included \$65