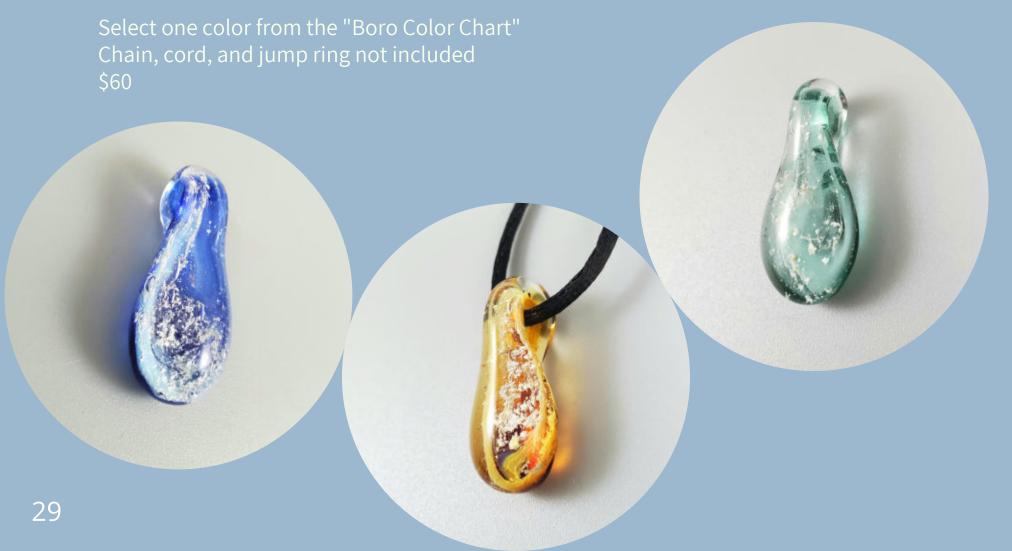

# Tranquility Pendant

Find serenity in knowing that your loved ones are always close to your heart with our Tranquility Pendants.

Approximate size 1" x 1"
These pendants are available in four styles: droplet, heart, round, and pointed.
Select one color from the "Boro Color Chart" Chain, cord, and jump ring not included \$65 each

#### Dichroic Tranquility Pendant

Add extra shimmer and shine to our Tranquility Pendant line. Dichroic glass is encased along with the ashes giving these one of a kind pendants a brillant finish.

These pendants are available in three styles: heart, round, and pointed.
Select one color from the "Boro Color Chart" Approximate sizes are: 1" x 1"- 1.5"
Chain, cord, and jump ring not included \$100