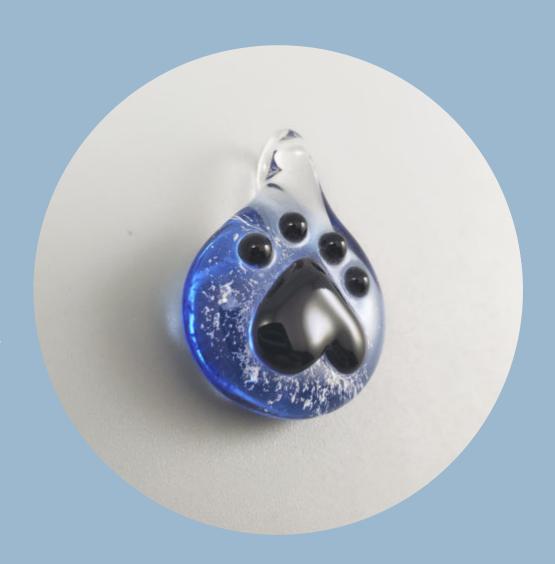

## Our "Paws" Memorial Fundraising Line

## "Paws" Pendant

We respectfully make these keepsakes with your beloved pet's ashes inside. With every "Paws" Memorial sold, we will donate 10% of the sales directly towards saving dogs' lives through Paws New England.

Select one color from the "Boro Color Chart" Size is approximately 1" in diameter Chain, cord, and jump ring not included \$100