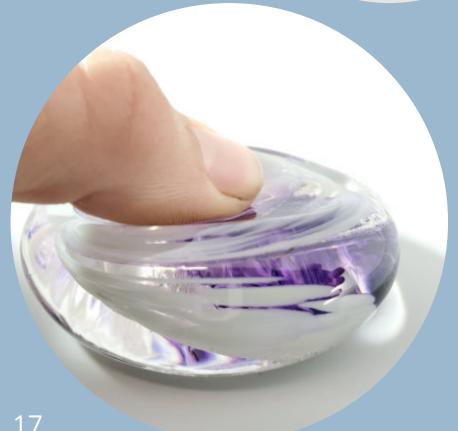

### Soft Glass Soothing Stone

Approximately 2" - 2.5" in diameter Select one or two colors from the "Soft Glass Color Chart" Light stand not included \$40