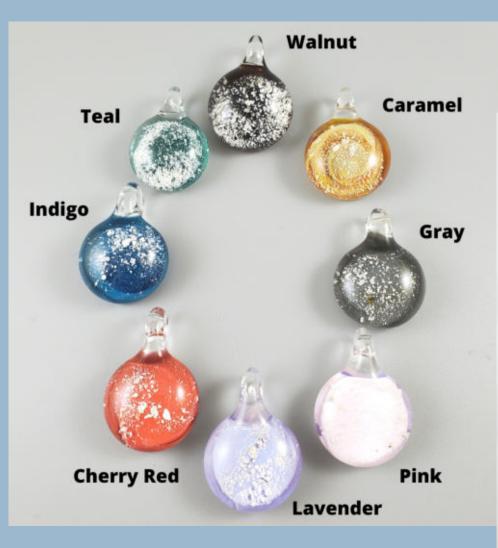

## Bead Color Chart

Ocean Sand may include hints of green Autumn Sunset may include hints of purple