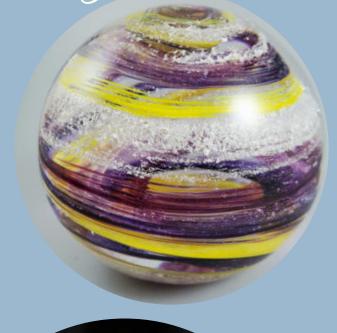

# Snowflakes Paperweight

Specialty Line

"Like snowflakes, your words fall silent. But my heart still hears your voice." Angie Weiland-Crosby.

From our "Specialty Line" of paperweights.

Each glass orb in this collection has specially selected colors blended together to celebrate the life of your loved one.

Each glass orb in this collection has specially selected colors blended together to celebrate the life of your loved one.