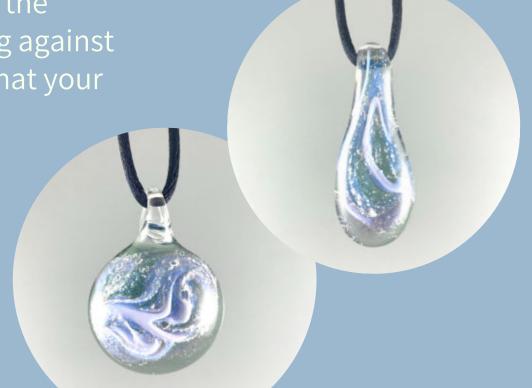

# Tranquility Pendant

Find serenity in knowing that your loved ones are always close to your heart with our Tranquility Pendants.

Approximate size 1" x 1"
These pendants are available in four styles: droplet, heart, round, and pointed.
Select one color from the "Boro Color Chart" Chain, cord, and jump ring not included \$65 each

#### Dichroic Tranquility Pendant

Add extra shimmer and shine to our Tranquility Pendant line. Dichroic glass is encased along with the ashes giving these one of a kind pendants a brillant finish.

These pendants are available in three styles: heart, round, and pointed.
Select one color from the "Boro Color Chart" Approximate sizes are: 1" x 1"- 1.5"
Chain, cord, and jump ring not included \$100