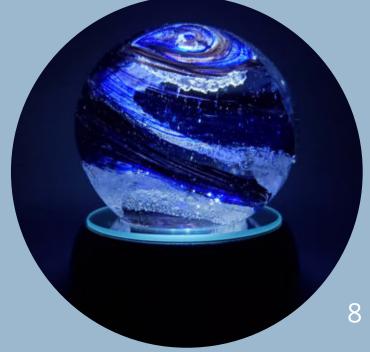

# Night Sky Paperweight

"When you miss me just look up to the night sky and remember, I'm like a star; sometimes you can't see me, but I'm always there." Jayde Nicole

From our "Specialty Line" of paperweights.

Each glass orb in this collection has specially selected colors blended together to celebrate the life of your loved one.