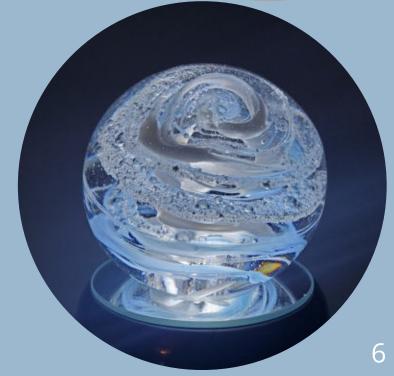

# Magical Forest Paperweight

"To walk in nature is to witness a thousand miracles." Mary Davis

From our "Specialty Line" of paperweights.

Each glass orb in this collection has specially selected colors blended together to celebrate the life of your loved one.