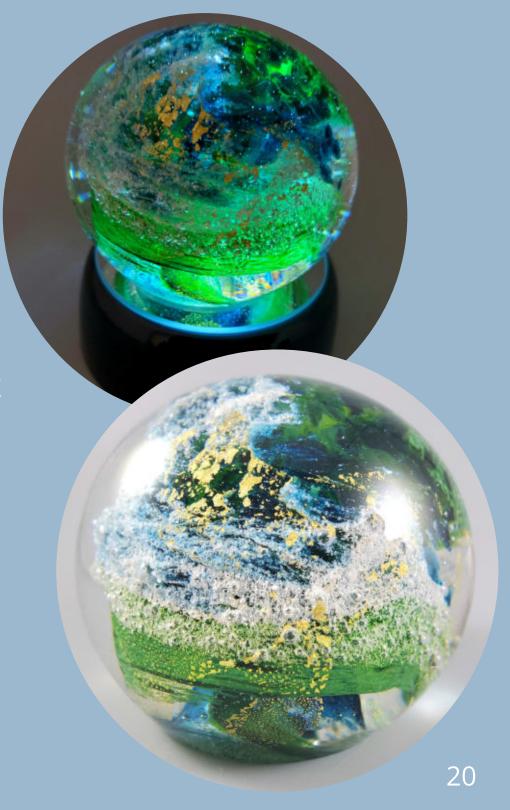

# Specialty Line

# Magical Forest Paperweight

"To walk in nature is to witness a thousand miracles." Mary Davis

From our "Specialty Line" of paperweights.

Each glass orb in this collection has specially selected colors blended together to celebrate the life of your loved one.