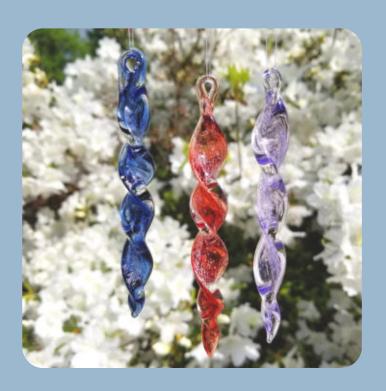

## Sunshine Spinner

Hang these beautiful ornaments in a window to reflect the sunshine or find a special place on the tree and remember the light of your loved one.

Select one color from the "Boro Color Chart" Size is approximately 4.5" long, 1/2" wide \$100