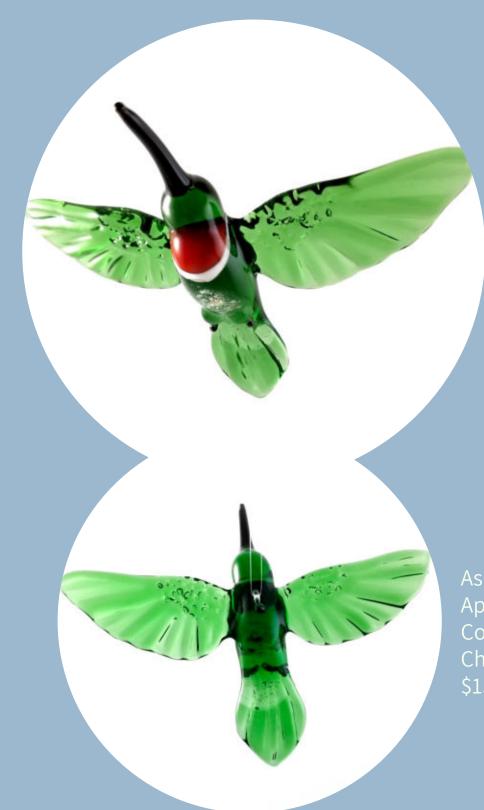

### Hummingbird

It's interesting to note that hummingbirds are the smallest of all species of birds. Some cultures believe that symbolically, they represent joy, luck and happiness. Other beliefs are that they are messengers from Heaven encouraging us to release our grief. We hope that these beautiful little birds bring you peace and hope.

Ashes will be in the chest of the bird Approximate size 4" wing span, 3.5" long Colors are as shown Chain, cord, and jump ring not included \$150