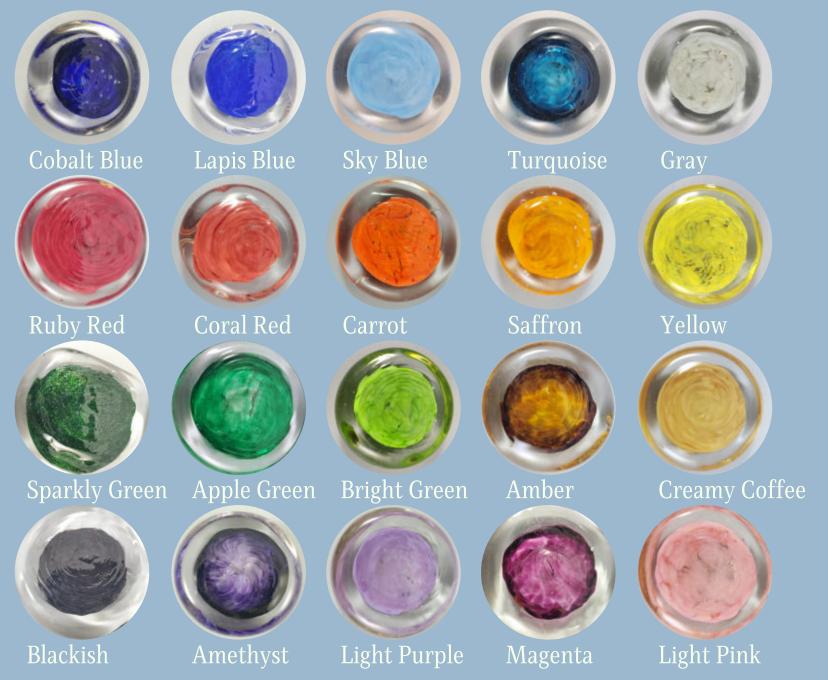

.75" - 1" high Select one color from the "Boro Color Chart" \$125

## Our "Paws" Memorial Fundraising Line

## "Paws" Pendant

We respectfully make these keepsakes with your beloved pet's ashes inside. With every "Paws" Memorial sold, we will donate 10% of the sales directly towards saving dogs' lives through Paws New England.

Select one color from the "Boro Color Chart" Size is approximately 1" in diameter Chain, cord, and jump ring not included \$100



### Light Stand

Let the brilliant colors of your Memorial shine through with a light stand.

This or a similar battery operated white light stand. \$15



#### Metal Stand

#### Display Memorial Birds, Dragonflies or Sunshine Spinners

This or a similar stand.
Size is 9" tall with a 4" circle base \$12





#### Soft Glass Color Chart



## Boro Color Chart





## Bead Color Chart





Ocean Sand may include hints of green Autumn Sunset may include hints of purple

#### About Terrapin Glassblowing Studio



What started in 2009...

as a way for our own family to find peace with grief has blossomed into a beautiful way to share that healing with the world. We respectfully encase people or pet's crematory ashes into molten glass forms. This is a delicate process done only by our most experienced glassblowers in a private setting. The studio is owned and operated by Dominique and Anne Marie Caissie, a mother/daughter team, and is located in the heart of the Monadnock Region of New Hampshire.

#### Connect with Us

Owners - Daughter & Mother

Dominique and Anne Marie Caissie

Website

www.TerrapinGlass.com/Memorials

**Emai